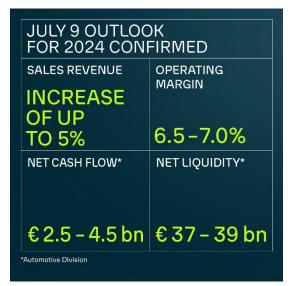

#### Outlook for 2024 Confirmed

The Volkswagen Group expects the sales revenue to exceed the previous year's figure by up to 5% in 2024. The operating return on sales for the Volkswagen Group and the Passenger Cars Business Area is likely to be between 6.5% and 7%.

In the Automotive Division, the Group assumes an investment ratio of between 13.5% and 14.5% in 2024. The automotive net cash flow in 2024 is expected to be between EUR 2.5 billion and EUR 4.5 billion. This will include in particular investments for the future and cash outflows from mergers and acquisitions, which are a vital pillar of the Volkswagen Group's transformation. Net liquidity in the Automotive Division in 2024 is expected to be between EUR 37 billion and EUR 39 billion. The Group's goal remains unchanged, namely, to continue with our robust financing and liquidity policy.