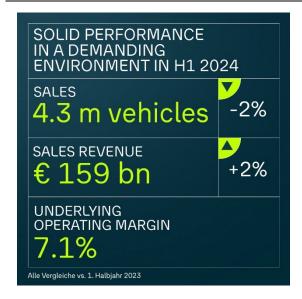

## **Key Figures**

EUR 158.8 billion sales revenue in H1 2024, up from H1 2023 (EUR 156.3 billion) Volkswagen Group sales revenue increased due to strong business development in Financial Services. Sales revenue in the automotive business almost stable with a slight decline in vehicle sales worldwide.

EUR 10.1 billion Operating Result in H1 2024, 11% below H1 2023 (EUR 11.3 billion); Operating Margin of 6.3% Decrease in Operating Result related to several non-operating factors, in particular unplanned provisions for the severance program at Volkswagen AG; Operating Margin further impacted by higher fixed costs, charges related to the deconsolidation of VW Bank Russia, and the closing of part of a gas turbine business at MAN Energy Solutions.

Solid underlying result in H1 2024, improvement in margin from Q1 to Q2

Adjusted for non-operating factors and before fair value of derivates outside of hedge accounting, corresponding Operating Margin was 7.1% in H1 2024; improvement in underlying margin of 7.6% in Q2 2024, compared to 6.6% underlying margin in Q1 2024.

4.3 million vehicle salesH1 2024, slightly belowH1 2023 (4.4 million vehicles)

Growth in North America (+8%) and South America (+15%) nearly offsets decline in other regions, particularly China in Q2.

Order intake for vehicles in Western Europe slightly up in H1 2024 Overall order intake in home region up 2%, driven by all-electric vehicles (+124%). Order book reaches well into the fourth quarter.