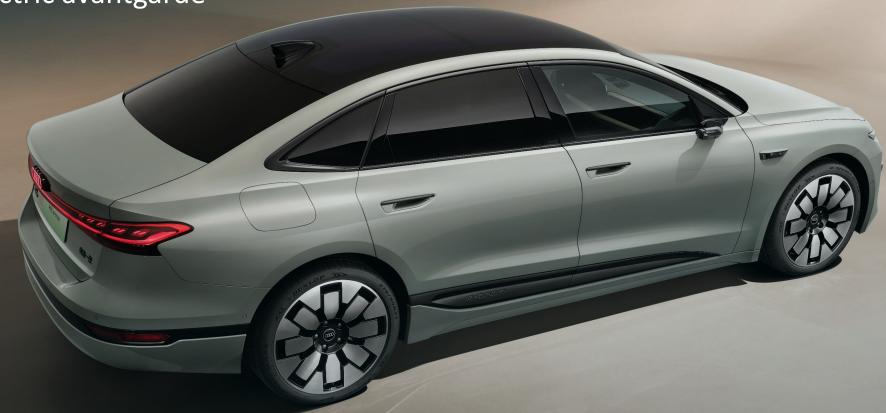

#### Audi A6L e-tron

The new electric avantgarde

2nd PPE model-line Audi FAW NEV Co 107 kWh battery → range up to 770 km

E<sup>3</sup> 1.2 E/E architecture & Huawei ADAS

+130 mm wheelbase vs. global model