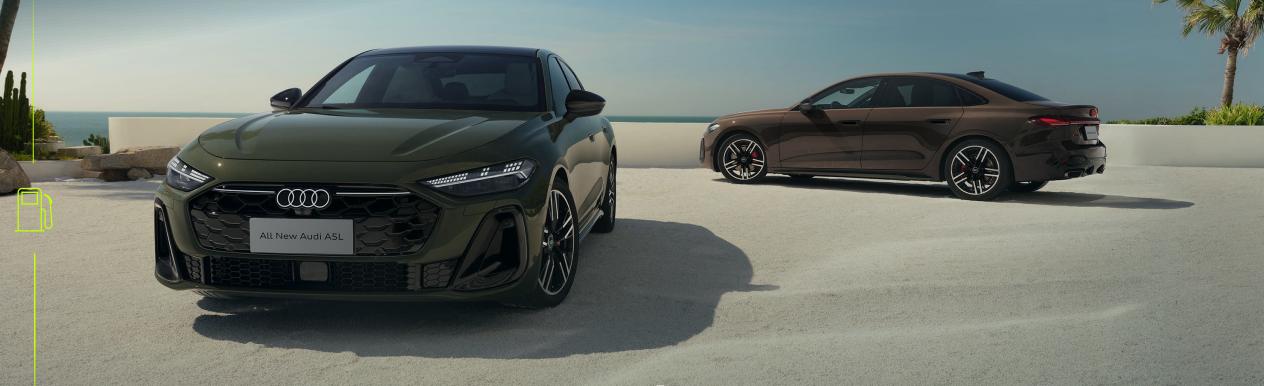

#### Audi A5L

New Sedan sets standards between B and C segment

Premium Platform Combustion - based MHEV plus hybrid technology E<sup>3</sup> 1.2 E/E architecture & Huawei ADAS

+73 mm wheelbase vs. global model

## Audi A5L Sportback

Individual body style with differentiation in silhouette and many details

Premium Platform Combustion - based

MHEV plus hybrid technology

E<sup>3</sup> 1.2 E/E architecture & Huawei ADAS